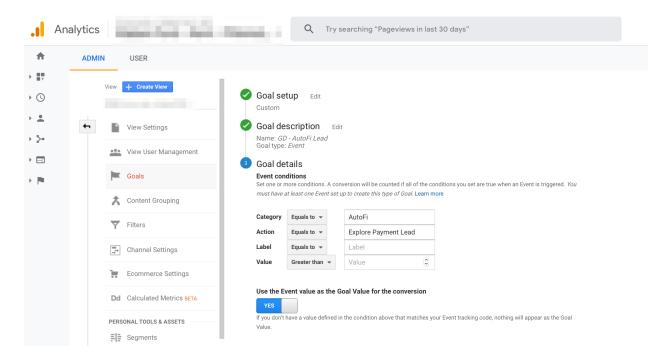

## **AutoFi Goal Creation in Google Analytics (from Events)**

Updated 11/2021

AutoFi allows the dealer to track three (3) Events in Google Analytics. The Event Category will always be "AutoFi", and the actions will be these 3 choices:

- 1. Explore payments (lead)
- 2. Start Credit Application
- 3. Submit Credit Application

Above is an example on how to add "Explore Payment Lead" tracking in Google Analytics, using the Event structure above.