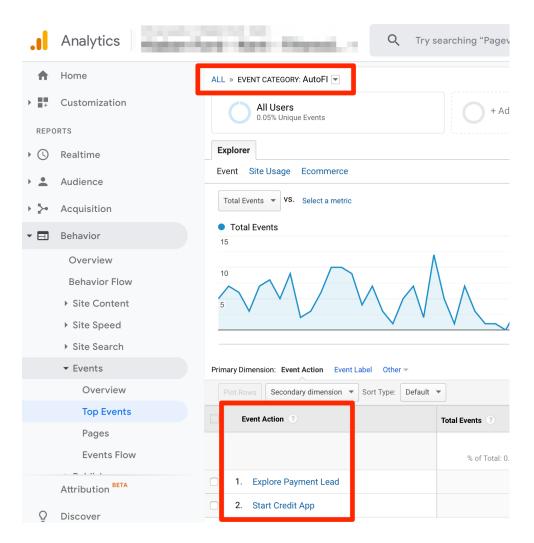

## **AutoFi Goal Creation in Google Analytics (from Events)**

Updated 11/2021

AutoFi allows the dealer to track three (3) Events in Google Analytics. The Event Category will always be "AutoFi", and the actions will be these 3 choices:

- 1. Explore payments (lead)
- 2. Start Credit Application
- 3. Submit Credit Application

Above is an example on how to add "Explore Payment Lead" tracking in Google Analytics, using the Event structure above.